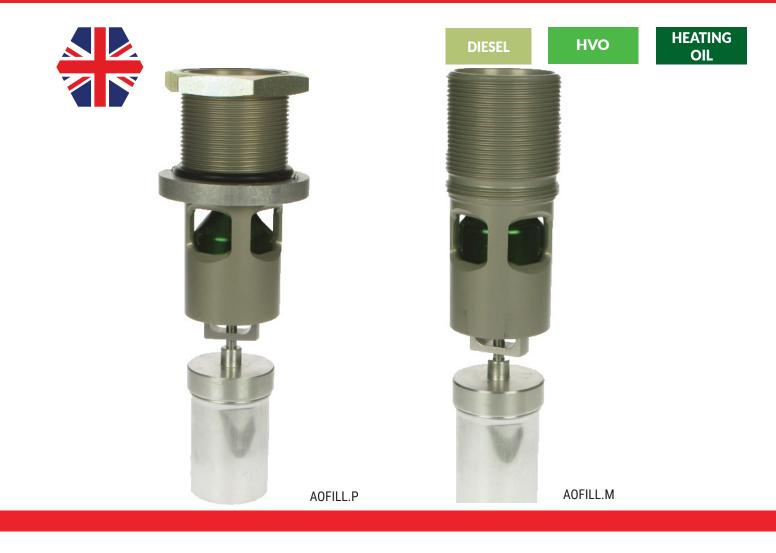

## 2" Overfill Limiter

- Suitable with clean diesel, biodiesel B30 or heating oil.
- For plastic tanks. Fits in place of the 2" BSPP fill nipple (AOFILL.P).
- For steel tanks. Screws into a 2" BSPP full socket (AOFILL.M).
- Helps prevent above ground storage tanks being overfilled.
- Aluminium body. Only 150mm of tank space lost.
- Each valve is tested to EN 13%: 2004

| Stk Code | Description             | Min Flow | Max Flow | Min Pressure       | Max Pressure   |
|----------|-------------------------|----------|----------|--------------------|----------------|
| AOFILL.P | Plastic Tank 2" Limiter | 23L/min  | 580L/min | 2.17psi (0.15 bar) | 116psi (8 bar) |
| AOFILL.M | Steel Tank 2" Limiter   | 23L/min  | 580L/min | 2.17psi (0.15 bar) | 116psi (8 bar) |