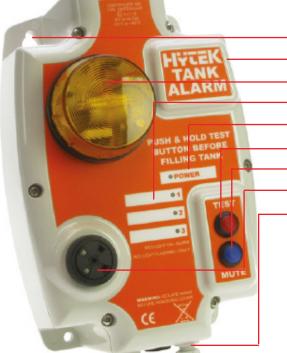

Powerful flashing beacon (mains only)

Individual product labels supplied

LEDs show power, alarms or fault conditions

Test button for full system test

Mute button (stops sounder & beacon, but leaves channel LED on)

90 dB sounder

Up to 3 floats. Optional 3 relay outputs

**Configuration:** Switches installed in the main unit allow easy float configuration.

**Housing:** Modern, robust & weatherproof to IP55. Supporting the powerful sounder, beacon (mains versions), test & mute buttons

& channel indicators.

Easy to Maintain: Pushing the test button activates a full system test, checking all float switches installed & all other components, the

sounder activates as notification of a successful test.