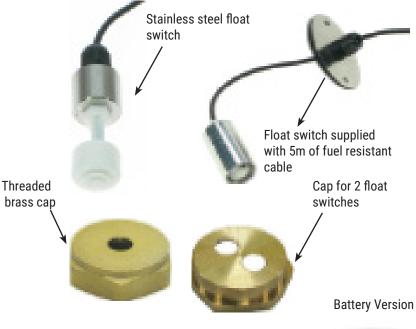

**Versions:** The Hytek tank alarm is available in either 230Vac or 6V battery version (batteries included).

Options: Brass cap - 1½" BSPF cap can be used to install float switch replacing the flat plate fixing supplied. Stainless steel float

switch suitable for use with Adblue® and antifreeze.

Stk CodeDescriptionTA3A.P230V alarmTA3A.BBattery alarm

TA3A.PN 230V alarm c/w relays TA3A.BN Battery alarm c/w relays

TA.FA5 5m float switch
TA.FA10 10m float switch

TA.FA.SS5 5m stainless steel float switch (Adblue®)

TA.CAP 1½" F BSPP cap for float switches

TA.CAP2 Cap for 2 float switches TA.FA.P5 5m float switch (petrol)

Supplied by

S370/7