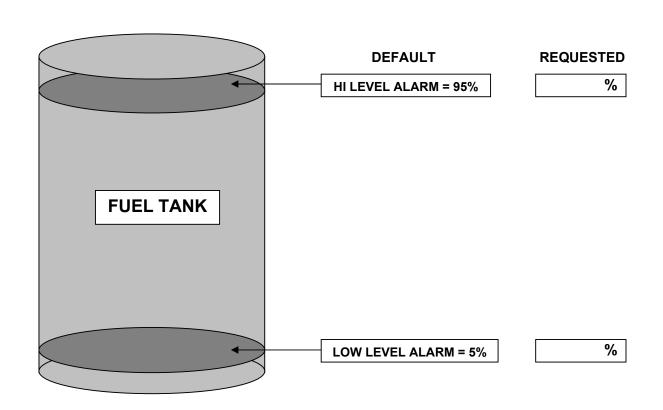

## **ALARM SETTINGS**

PLEASE INPUT THE ALARM SETTINGS THAT YOU REQUIRE BELOW.

YOU CAN ASSIGN ONE HIGH LEVEL ALARM AND ONE LOW LEVEL ALARM SETTING PER GAUGE, EACH OF WHICH WILL ACTIVATE THE SOUNDER WHEN THE TANK CONTENTS REACH THE ALARMS PRESET PERCENTAGE.

THE DEFAULT SETTINGS ARE LISTED BELOW. IF YOU WISH TO CHANGE THEM PLEASE ENTER THE REQUIRED PERCENTAGE IN THE REQUESTED BOX.

**HIGH LEVEL RISING ALARM – DEFAULT 95%** 

**LOW LEVEL FALLING ALARM - DEFAULT 5%** 